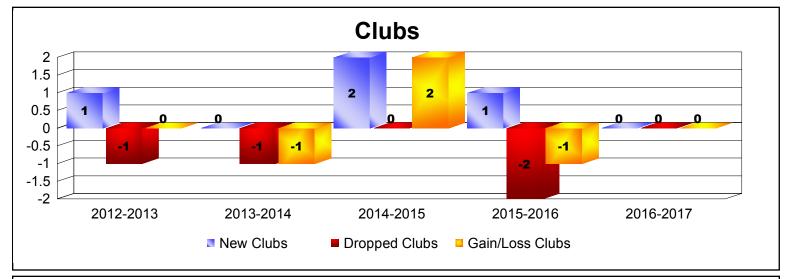

District 2 S3

As of June 2017 Cumulative

| Year      | New<br>Clubs | Dropped<br>Clubs | Gain/<br>Loss<br>Clubs | New<br>Members | Charter<br>Members | Reinstate<br>Members | Transfer<br>Members | Total<br>Member<br>Added | Total<br>Members<br>Dropped | Gain/<br>Loss<br>Members |
|-----------|--------------|------------------|------------------------|----------------|--------------------|----------------------|---------------------|--------------------------|-----------------------------|--------------------------|
| 2012-2013 | 1            | -1               | 0                      | 316            | 94                 | 25                   | 17                  | 452                      | -313                        | 139                      |
| 2013-2014 | 0            | -1               | -1                     | 277            | 4                  | 20                   | 16                  | 317                      | -404                        | -87                      |
| 2014-2015 | 2            | 0                | 2                      | 332            | 57                 | 33                   | 16                  | 438                      | -366                        | 72                       |
| 2015-2016 | 1            | -2               | -1                     | 386            | 27                 | 16                   | 28                  | 457                      | -536                        | -79                      |
| 2016-2017 | 0            | 0                | 0                      | 385            | 3                  | 13                   | 14                  | 415                      | -407                        | 8                        |
| Average   | 1            | -1               | 0                      | 339            | 37                 | 21                   | 18                  | 416                      | -405                        | 11                       |