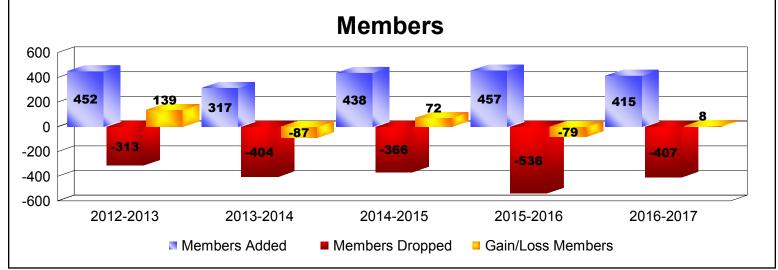

District 2 S3

As of June 2017 Cumulative

| Year      | New<br>Clubs | Dropped<br>Clubs | Gain/<br>Loss<br>Clubs | New<br>Members | Charter<br>Members | Reinstate<br>Members | Transfer<br>Members | Total<br>Member<br>Added | Total<br>Members<br>Dropped | Gain/<br>Loss<br>Members |
|-----------|--------------|------------------|------------------------|----------------|--------------------|----------------------|---------------------|--------------------------|-----------------------------|--------------------------|
| 2012-2013 | 1            | -1               | 0                      | 316            | 94                 | 25                   | 17                  | 452                      | -313                        | 139                      |
| 2013-2014 | 0            | -1               | -1                     | 277            | 4                  | 20                   | 16                  | 317                      | -404                        | -87                      |
| 2014-2015 | 2            | 0                | 2                      | 332            | 57                 | 33                   | 16                  | 438                      | -366                        | 72                       |
| 2015-2016 | 1            | -2               | -1                     | 386            | 27                 | 16                   | 28                  | 457                      | -536                        | -79                      |
| 2016-2017 | 0            | 0                | 0                      | 385            | 3                  | 13                   | 14                  | 415                      | -407                        | 8                        |
| Average   | 1            | -1               | 0                      | 339            | 37                 | 21                   | 18                  | 416                      | -405                        | 11                       |